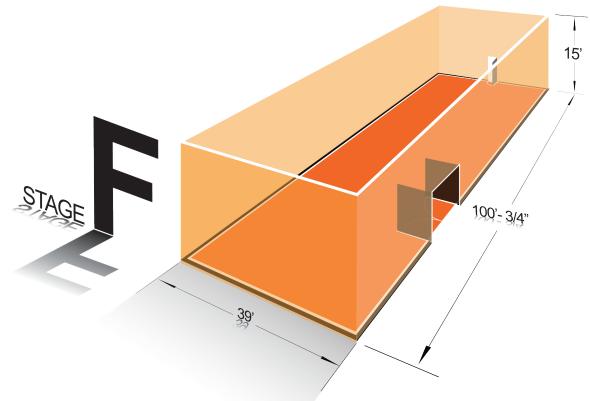

## SOUND STAGE F DIMENSIONS: 39' x 100'

- 4 X 4 lighting grid throughout the whole Stage
- 1,000 to 30,000 sq.ft. of support areas, production offices, dressing rooms, hair/make up, etc.
- Power: 1,200 amps total. (2)600amp (200amp per phase), 208/3 phase with camlock drops (individually metered)
- (8) 20 amp house power circuits on stage walls
- Alarmed throughout including support areas
- WiFi and phone system on stage and support area
- Fully air conditioned
- Film/video/photo insert/tabletop
- Fully soundconditioned Stage (located on second floor)
- Studio F is located on the second floor