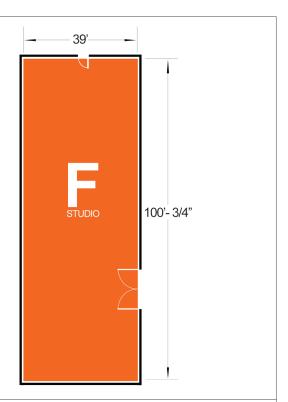

## SOUND STAGE F DIMENSIONS: 39' x 100'

- 4 X 4 lighting grid throughout the whole Stage
- 1,000 to 30,000 sq.ft. of support areas, production offices, dressing rooms, hair/make up, etc.
- Power: 1,200 amps total. (2)600amp (200amp per phase), 208/3 phase with camlock drops (individually metered)
- (8) 20 amp house power circuits on stage walls
- Alarmed throughout including support areas
- WiFi and phone system on stage and support area
- Fully air conditioned
- Film/video/photo insert/tabletop
- Fully soundconditioned Stage (located on second floor)
- Studio F is located on the second floor