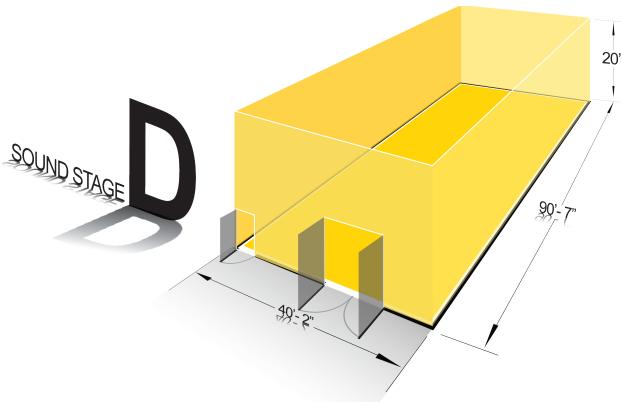

## SOUND STAGE D DIMENSIONS: 39' x 100'

- 4 X 4 lighting grid throughout the whole Stage
- 2,500 sq.ft. of fully furnished support areas, production offices, dressing rooms, hair/make up, etc.
- Power: 1,200 amps total. (2)600amp (200amp per phase), 208/3 phase with camlock drops (individually metered)
- (10) 20 amp house power circuits on stage walls
- WiFi and phone system on stage and support area
- Film/video/photo insert/tabletop
- Fully soundproofed and sound conditioned Stage with giant Elephant load-in doors
- Silent air conditioning
- Alarmed throughout including support areas