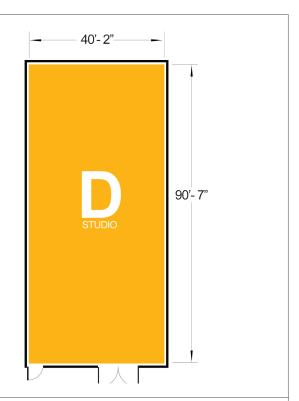

## SOUND STAGE D DIMENSIONS: 39' x 100'

- 4 X 4 lighting grid throughout the whole Stage
- 2,500 sq.ft. of fully furnished support areas, production offices, dressing rooms, hair/make up, etc.
- Power: 1,200 amps total. (2)600amp (200amp per phase), 208/3 phase with camlock drops (individually metered)
- (10) 20 amp house power circuits on stage walls
- WiFi and phone system on stage and support area
- Film/video/photo insert/tabletop
- Fully soundproofed and sound conditioned Stage with giant Elephant load-in doors
- Silent air conditioning
- Alarmed throughout including support areas