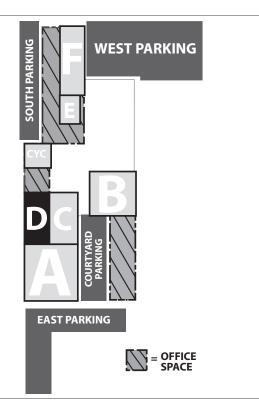

## SOUND STAGE D DIMENSIONS: 39' x 100'

- 4 X 4 lighting grid throughout the whole Stage
- 2,500 sq.ft. of fully furnished support areas, production offices, dressing rooms, hair/make up, etc.
- Power: 1,200 amps total. (2)600amp (200amp per phase), 208/3 phase with camlock drops (individually metered)
- (10) 20 amp house power circuits on stage walls
- WiFi and phone system on stage and support area
- Film/video/photo insert/tabletop
- Fully soundproofed and sound conditioned Stage with giant Elephant load-in doors
- Silent air conditioning
- Alarmed throughout including support areas