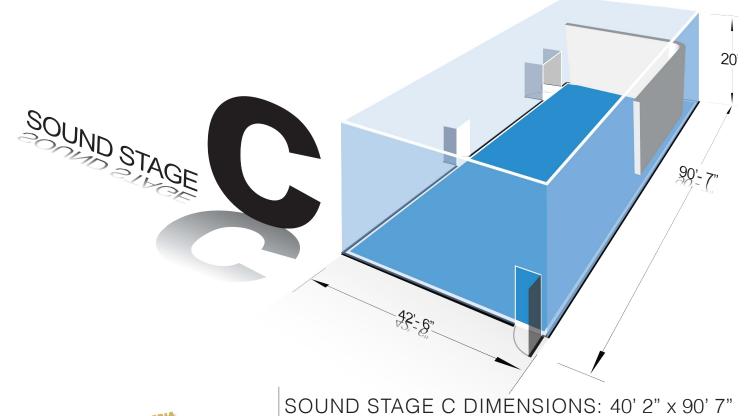

www.m3studiosmiami.com | info@m3studiosmiami.com 305.796.0372 | 786.318.5200 4000 NW 36<sup>th</sup> Ave Miami Fl, 33142

- 4 X 4 lighting grid throughout the whole Stage
- 3,000 sq.ft. of fully furnished support areas, production offices, dressing rooms, hair/make up, etc.
- Power: 1,200 amps total. (2)600amp (200amp per phase), 208/3 phase with camlock drops (individually metered)
- Alarmed throughout including support areas
- WiFi and phone system on stage and support area
- Film/video/photo insert/tabletop
- Fully soundproofed and sound conditioned Stage with giant Elephant load-in doors
- Silent air conditioning
- Giant white CYC inside Stage C (you can drive a vehicle on)
- (10) 20 amp house power circuits on stage walls
- 4 X 4 lighting grid throughout the whole Stage