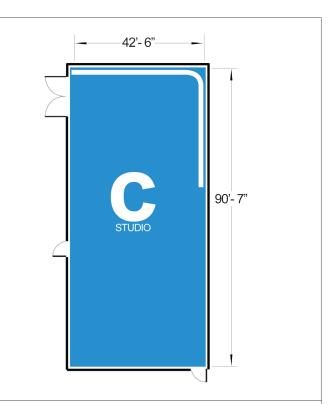

www.m3studiosmiami.com | info@m3studiosmiami.com 305.796.0372 | 786.318.5200 4000 NW 36<sup>th</sup> Ave Miami Fl, 33142

- 4 X 4 lighting grid throughout the whole Stage
- 3,000 sq.ft. of fully furnished support areas, production offices, dressing rooms, hair/make up, etc.
- Power: 1,200 amps total. (2)600amp (200amp per phase), 208/3 phase with camlock drops (individually metered)
- Alarmed throughout including support areas
- WiFi and phone system on stage and support area
- Film/video/photo insert/tabletop
- Fully soundproofed and sound conditioned Stage with giant Elephant load-in doors
- Silent air conditioning
- Giant white CYC inside Stage C (you can drive a vehicle on)
- (10) 20 amp house power circuits on stage walls
- 4 X 4 lighting grid throughout the whole Stage