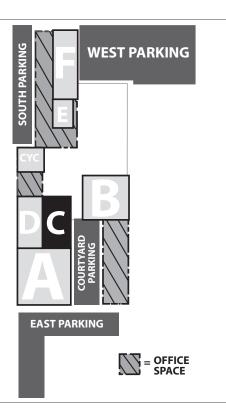

www.m3studiosmiami.com | info@m3studiosmiami.com 305.796.0372 | 786.318.5200 4000 NW 36<sup>th</sup> Ave Miami Fl, 33142

- 4 X 4 lighting grid throughout the whole Stage
- 3,000 sq.ft. of fully furnished support areas, production offices, dressing rooms, hair/make up, etc.
- Power: 1,200 amps total. (2)600amp (200amp per phase), 208/3 phase with camlock drops (individually metered)
- Alarmed throughout including support areas
- WiFi and phone system on stage and support area
- Film/video/photo insert/tabletop
- Fully soundproofed and sound conditioned Stage with giant Elephant load-in doors
- Silent air conditioning
- Giant white CYC inside Stage C (you can drive a vehicle on)
- (10) 20 amp house power circuits on stage walls
- 4 X 4 lighting grid throughout the whole Stage