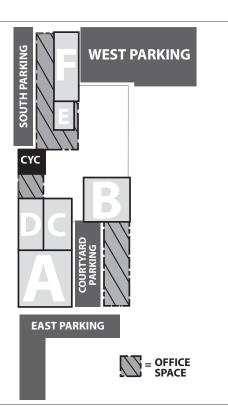

www.m3studiosmiami.com | info@m3studiosmiami.com 305.796.0372 | 786.318.5200 4000 NW 36<sup>th</sup> Ave Miami FI, 33142

CYCLORAMA DIMENSIONS: 30' 10" x 34' 1"

- 4 X 4 lighting grid throughout the whole Stage
- 1,000 to 30,000 sq.ft. of support areas, production offices, dressing rooms, hair/make up, etc.
- Power: 1,200 amps total. (2)600amp (200amp per phase), 208/3 phase with camlock drops (individually metered)
- (4) 20 amp house power circuits on stage walls
- WiFi and phone system on stage and support area