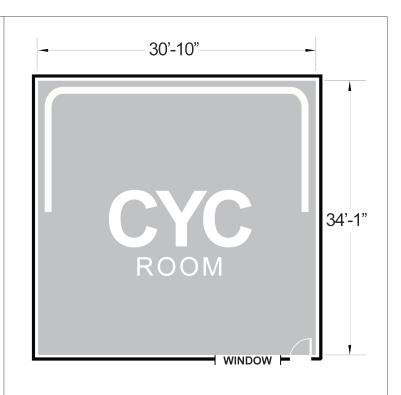

www.m3studiosmiami.com | info@m3studiosmiami.com 305.796.0372 | 786.318.5200 4000 NW 36<sup>th</sup> Ave Miami FI, 33142

CYCLORAMA DIMENSIONS: 30' 10" x 34' 1"

- 4 X 4 lighting grid throughout the whole Stage
- 1,000 to 30,000 sq.ft. of support areas, production offices, dressing rooms, hair/make up, etc.
- Power: 1,200 amps total. (2)600amp (200amp per phase), 208/3 phase with camlock drops (individually metered)
- (4) 20 amp house power circuits on stage walls
- WiFi and phone system on stage and support area