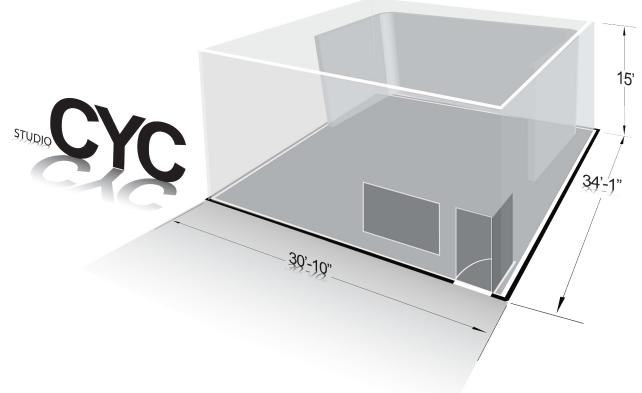

www.m3studiosmiami.com | info@m3studiosmiami.com 305.796.0372 | 786.318.5200 4000 NW 36<sup>th</sup> Ave Miami FI, 33142

CYCLORAMA DIMENSIONS: 30' 10" x 34' 1"

- 4 X 4 lighting grid throughout the whole Stage
- 1,000 to 30,000 sq.ft. of support areas, production offices, dressing rooms, hair/make up, etc.
- Power: 1,200 amps total. (2)600amp (200amp per phase), 208/3 phase with camlock drops (individually metered)
- (4) 20 amp house power circuits on stage walls
- WiFi and phone system on stage and support area

- Film/video/photo insert/tabletop
- Fully soundconditioned Stage (located on second floor)
- Fully air conditioned
- Alarmed throughout including support areas
- Large Freight elevator as well as passenger elevator
- Four corner hard CYC (floor and ceiling)