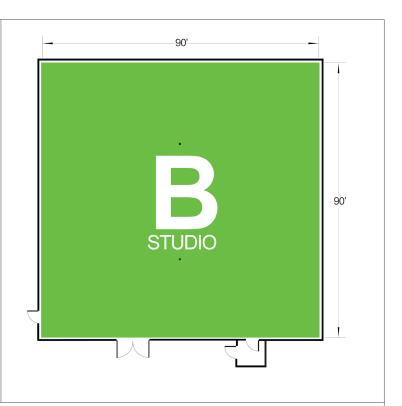

## SOUND STAGE B DIMENSIONS: 90' x 90'

- 4 X 4 lighting grid throughout the whole Stage
- 3,500 sq.ft. of fully furnished support areas, production offices, editing suites, etc.
- Power: 3,000 amps total (Yes, you heard correctly. (5)600amp (200amp per phase), 208/3 phase with camlock drops)
- (12) 20 amp house power circuits on stage walls
- WiFi and phone system on stage and support area
- Film/video/photo insert/tabletop
- Fully equipped control room with isolated power
- Fully soundproofed and sound conditioned Stage with giant Elephant load-in doors
- Silent air conditioning (100 tons)