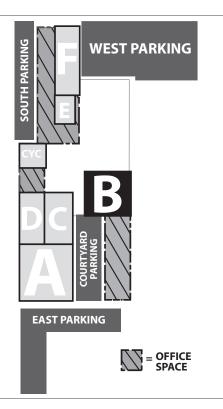

www.m3studiosmiami.com | info@m3studiosmiami.com 305.796.0372 | 786.318.5200 4000 NW 36<sup>th</sup> Ave Miami Fl. 33142

## SOUND STAGE B DIMENSIONS: 90' x 90'

- 4 X 4 lighting grid throughout the whole Stage
- 3,500 sq.ft. of fully furnished support areas, production offices, editing suites, etc.
- Power: 3,000 amps total (Yes, you heard correctly. (5)600amp (200amp per phase), 208/3 phase with camlock drops)
- (12) 20 amp house power circuits on stage walls
- WiFi and phone system on stage and support area
- Film/video/photo insert/tabletop
- Fully equipped control room with isolated power
- Fully soundproofed and sound conditioned Stage with giant Elephant load-in doors
- Silent air conditioning (100 tons)