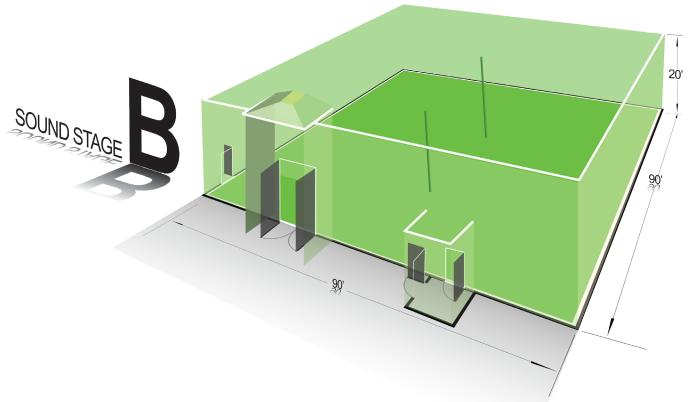

## SOUND STAGE B DIMENSIONS: 90' x 90'

- 4 X 4 lighting grid throughout the whole Stage
- 3,500 sq.ft. of fully furnished support areas, production offices, editing suites, etc.
- Power: 3,000 amps total (Yes, you heard correctly. (5)600amp (200amp per phase), 208/3 phase with camlock drops)
- (12) 20 amp house power circuits on stage walls
- WiFi and phone system on stage and support area
- Film/video/photo insert/tabletop
- Fully equipped control room with isolated power
- Fully soundproofed and sound conditioned Stage with giant Elephant load-in doors
- Silent air conditioning (100 tons)