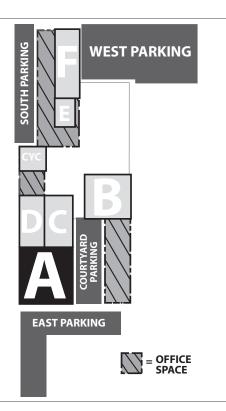

## SOUND STAGE A DIMENSIONS: 82' 9"x 111' 10"

- 4 X4 lighting grid throughout the whole stage -
- 5,500 sq.ft. of fully furnished support areas, production offices, editing suites, etc.
- Power: 1,800 amps total. (3)600amp (200amp per phase), 208/3 phase with camlock drops
- (12) 20 amp house power circuits on stage walls
- WiFi and phone system on stage and support area
- Film/video/photo insert/tabletop
- Fully equipped control room with soundproof glass window overlooking Studio A
- Fully soundproofed and sound conditioned
- Stage with giant Elephant load-in doors
- Silent air conditioning (100 tons)
- Giant white CYC inside Stage A