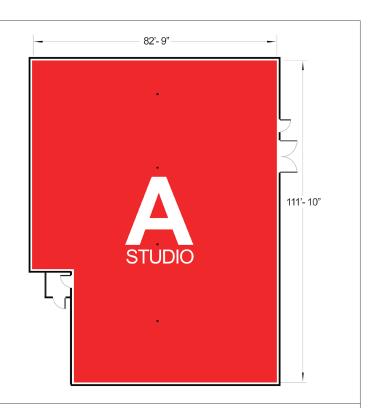

## SOUND STAGE A DIMENSIONS: 82' 9"x 111' 10"

- 4 X4 lighting grid throughout the whole stage -
- 5,500 sq.ft. of fully furnished support areas, production offices, editing suites, etc.
- Power: 1,800 amps total. (3)600amp (200amp per phase), 208/3 phase with camlock drops
- (12) 20 amp house power circuits on stage walls
- WiFi and phone system on stage and support area
- Film/video/photo insert/tabletop
- Fully equipped control room with soundproof glass window overlooking Studio A
- Fully soundproofed and sound conditioned
- Stage with giant Elephant load-in doors
- Silent air conditioning (100 tons)
- Giant white CYC inside Stage A