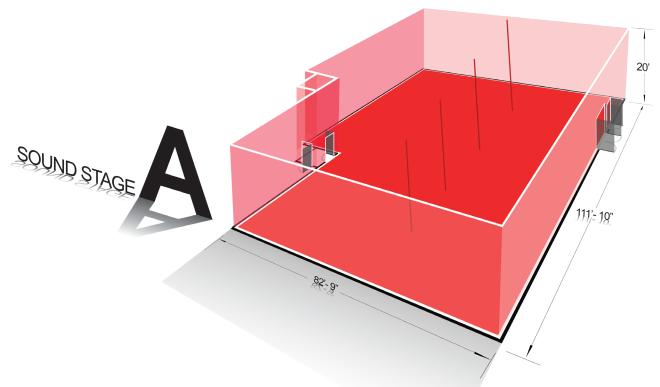

## SOUND STAGE A DIMENSIONS: 82' 9"x 111' 10"

- 4 X4 lighting grid throughout the whole stage -
- 5,500 sq.ft. of fully furnished support areas, production offices, editing suites, etc.
- Power: 1,800 amps total. (3)600amp (200amp per phase), 208/3 phase with camlock drops
- (12) 20 amp house power circuits on stage walls
- WiFi and phone system on stage and support area
- Film/video/photo insert/tabletop
- Fully equipped control room with soundproof glass window overlooking Studio A
- Fully soundproofed and sound conditioned
- Stage with giant Elephant load-in doors
- Silent air conditioning (100 tons)
- Giant white CYC inside Stage A